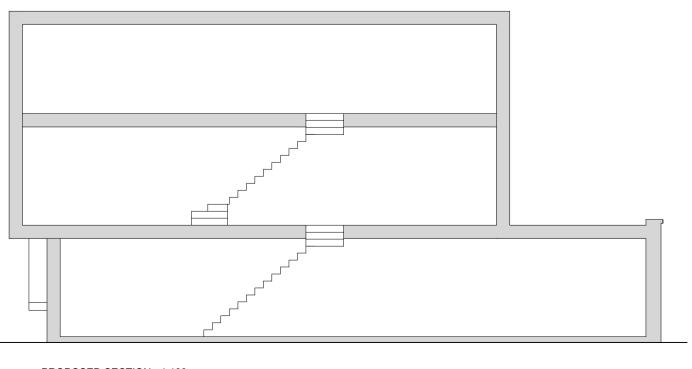

PROPOSED ELEVATIONS - 1:100 0 1 2 3 4 5

PROPOSED GROUND FLOOR PLAN

PROPOSED SECTION - 1:100

| Note | s:      |    |       |
|------|---------|----|-------|
|      |         |    |       |
|      |         |    |       |
|      |         |    |       |
|      |         |    |       |
| Α    | -       | DS | 27/07 |
| -    | -       | DS | 02/07 |
|      | Comment | Ву | Date  |