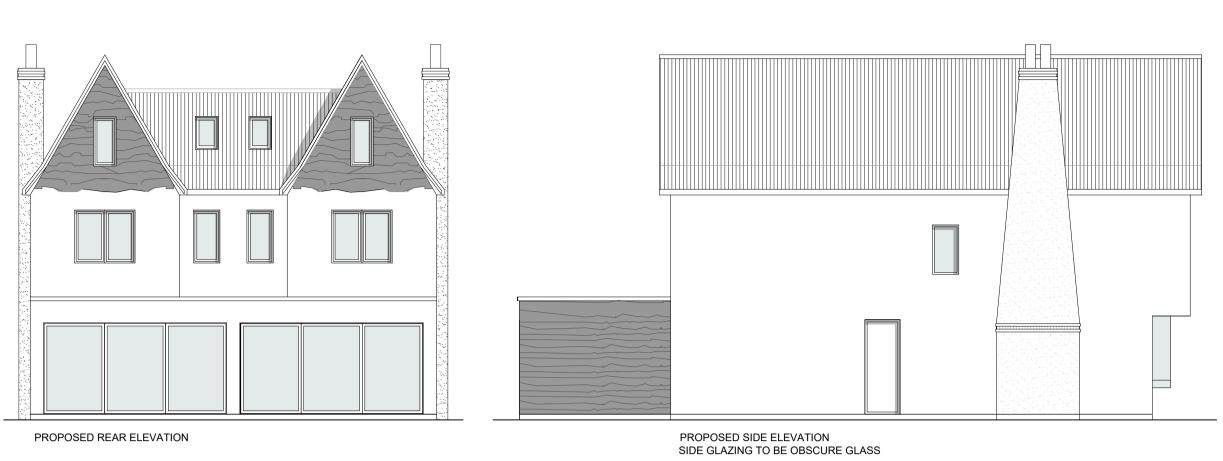

PROPOSED ELEVATIONS - 1:100 0 1 2 3 4 5

PROPOSED GROUND FLOOR PLAN

PROPOSED SECTION - 1:100

| Note | s:      |    |       |
|------|---------|----|-------|
|      |         |    |       |
|      |         |    |       |
|      |         |    |       |
|      |         |    |       |
| Α    | -       | DS | 27/07 |
| -    | -       | DS | 02/07 |
|      | Comment | Ву | Date  |